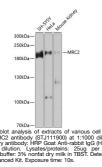

r use in Western Blot.

 Applications
 WB

 Host/Source
 Rabbit

 Reactivity
 Human, Mouse

## **PRODUCT PROPERTIES**

 Clonality
 Polyclonal

 Clone ID

 Concentration

 Conjugation
 Uconjugated

 Purification
 Affinity purification

 Dilution Range
 WB 1:500-1:2000

 Formulation
 PBS containing 0.02% Sodium Azide, 50% Glycerol, pH7.3.

 Isotype
 IgG

 Storage Instruction
 Store in a freezer at-20°C and avoid freeze-thaw cycles.

## **TARGET INFORMATION**

 Gene ID
 9902

 Gene Symbol
 MRC2

 Uniprot ID
 MRC2\_HUMAN

 Immunogen Region
 recombinant fusion protein containing a sequence corresponding to amino acids 120-300 of human MRC2 (NP\_006030.2).

 Iprovide Specificity
 recombinant fusion protein containing a sequence corresponding to amino acids 120-300 of human MRC2 (NP\_006030.2).



This product is suitable for in-vitro studies under the RESEARCH USE ONLY [RUO] licence. This product must not be used as for diagnostic or other medical purposes. St John's Laboratory Ltd, Knowledge Dock Business Centre, University Way, London, E16 2RD | Tel: 0208 223 3081