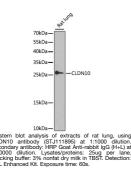

## Anti-CLDN10 antibody (1-100) (STJ111895) STJ111895

## **GENERAL INFORMATION**

 Product Type
 Primary antibodies

 Short Description
 Rabbit polyclonal antibody anti-CLDN10 (1-100) is suitable for use in Western Blot.

 Applications
 WB

 Host/Source
 Rabbit

 Reactivity
 Rat

## **PRODUCT PROPERTIES**

 
 Clonality Clone ID
 Polyclonal

 Concentration

 Conjugation

 Purification
 Affinity purification

 Dilution Range
 WB 1:500-1:2000

 Formulation
 PBS containing 0.02% Sodium Azide, 50% Glycerol, pH7.3. Isotype