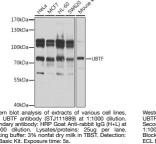

## Anti-UBTF antibody (200-440) (STJ111889) STJ111889

## **GENERAL INFORMATION**

 Product Type
 Primary antibodies

 Short Description
 Rabbit polyclonal antibody anti-UBTF (200-440) is suitable for use in Western Blot.

 Applications
 WB

 Host/Source
 Rabbit

 Reactivity
 Human, Mouse, Rat

## **TARGET INFORMATION**

Gene ID 7343 Gene Symbol UBTF Uniprot ID UBF1\_HUMAN Immunogen Region 200-440 Specificity Immunogen Sequence Sequenc

This product is suitable for in-vitro studies under the RESEARCH USE ONLY [RUO] licence. This product must not be used as for diagnostic or other medical purposes. St John's Laboratory Ltd, Knowledge Dock Business Centre, University Way, London, E16 2RD | Tel: 0208 223 3081