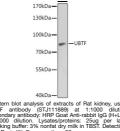

## Anti-UBTF antibody (200-440) (STJ111889) STJ111889

## **GENERAL INFORMATION**

 Product Type
 Primary antibodies

 Short Description
 Rabbit polyclonal antibody anti-UBTF (200-440) is suitable for use in Western Blot.

 Applications
 WB

 Host/Source
 Rabbit

 Reactivity
 Human, Mouse, Rat

## **TARGET INFORMATION**

Gene ID 7343 Gene Symbol UBTF Uniprot ID UBF1\_HUMAN Immunogen Region 200-440 Specificity Immunogen Sequence Sequenc

This product is suitable for in-vitro studies under the RESEARCH USE ONLY [RUO] licence. This product must not be used as for diagnostic or other medical purposes. St John's Laboratory Ltd, Knowledge Dock Business Centre, University Way, London, E16 2RD | Tel: 0208 223 3081