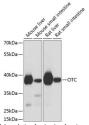

## Anti-OTC antibody (215-354) (STJ111876)

## **GENERAL INFORMATION**

Product Type Primary antibodies

Short Description Rabbit polyclonal antibody anti-OTC (215-354) is suitable for use in Western Blot and Immunohistochemistry.

Applications WB, IHC Host/Source Rabbit