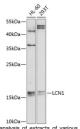

## Anti-LCN1 antibody (19-176) (STJ111870)

## **GENERAL INFORMATION**

Product Type Primary antibodies

Short Description Rabbit polyclonal antibody anti-LCN1 (19-176) is suitable for use in Western Blot and Immunohistochemistry.

Host/Source Rabbit Reactivity Human

## **PRODUCT PROPERTIES**

Clonality Polyclonal

Clone ID Concentration

Conjugation Unconjugated Purification Affinity purification Dilution Range WB 1:500-1:2000

IHC 1:50-1:100

Formulation PBS containing 0.02% Sodium Azide, 50% Glycerol, pH7.3.