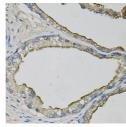

Immunogen Region 19-176 Specificity Immunogen Sequence

Immunohistochemistry of paraffin-embedded human prostate using LCN1 antibody (STJ111870) at dilution of 1:100 (40x lens).