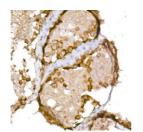

## **GENERAL INFORMATION**

Product Type Primary antibodies

Short Description Rabbit polyclonal antibody anti-CTAG1B (1-180) is suitable for use in Western Blot and Immunohistochemistry.

Applications WB, IHC Host/Source Rabbit Reactivity Human