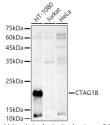

Immunogen Region 1-180 Specificity Immunogen Sequence

IO dilution. Lysates/proteins: 25ug per lane ng buffer: 3% nonfat dry milk in TBST. Detection asic Kit. Exposure time: 180s.