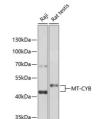

## Anti-Mt-Cyb antibody (1-100) (STJ111820)

## **GENERAL INFORMATION**

Product Type Primary antibodies

Short Description Rabbit polyclonal antibody anti-MT-CYB (1-100) is suitable for use in Western Blot.

Applications WB Host/Source Rabbit

Reactivity Human, Mouse, Rat

## **TARGET INFORMATION**

Immunogen Sequence

Gene ID 17711 Gene Symbol Mt-Cyb

Uniprot ID CYB\_MOUSE

Immunogen A synthetic peptide corresponding to a sequence within amino acids 1-100 of mouse MT-CYB (NP\_904340.1).