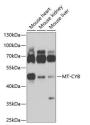

## Anti-Mt-Cyb antibody (1-100) (STJ111820)

## **GENERAL INFORMATION**

Product Type Primary antibodies

Short Description Rabbit polyclonal antibody anti-MT-CYB (1-100) is suitable for use in Western Blot.

Applications WB Host/Source Rabbit

Reactivity Human, Mouse, Rat

## **TARGET INFORMATION**

Immunogen Sequence

Gene ID 17711 Gene Symbol Mt-Cyb

Uniprot ID CYB\_MOUSE

Immunogen A synthetic peptide corresponding to a sequence within amino acids 1-100 of mouse MT-CYB (NP\_904340.1).