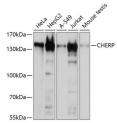

## Anti-CHERP antibody (650-750) (STJ111795)

## **GENERAL INFORMATION**

Product Type Primary antibodies

Short Description Rabbit polyclonal antibody anti-CHERP (650-750) is suitable for use in Western Blot.

Applications WB Host/Source Rabbit

Reactivity Human, Mouse, Rat

## **TARGET INFORMATION**

Gene ID 10523

Gene Symbol CHERP

Uniprot ID CHERP\_HUMAN

Immunogen A synthetic peptide corresponding to a sequence within amino acids 650-750 of human CHERP (NP\_006378.3).

Immunogen Region 650-750