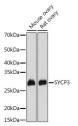

## Anti-SYCP3 antibody (STJ111740)

## **GENERAL INFORMATION**

Product Type Primary antibodies

Short Description Rabbit polyclonal antibody anti-SYCP3 is suitable for use in Western Blot.

Applications WB Host/Source Rabbit Reactivity Mouse, Rat