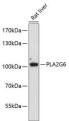

**GENERAL INFORMATION**

Product Type Primary antibodies

Short Description Rabbit polyclonal antibody anti-PLA2G6 (550-650) is suitable for use in Western Blot.

Applications WB Host/Source Rabbit Reactivity Rat

## **PRODUCT PROPERTIES**

Clonality Polyclonal

Clone ID

Concentration

Conjugation Unconjugated Purification Affinity purification Dilution Range WB 1:500-1:2000

Formulation PBS containing 0.02% Sodium Azide, 50% Glycerol, pH7.3.

Isotype IgG

Storage Instruction Store in a freezer at-20°C and avoid freeze-thaw cycles.

## **TARGET INFORMATION**

Gene ID 8398 Gene Symbol PLA2G6 Uniprot ID PLPL9\_HUMAN

Immunogen A synthetic peptide corresponding to a sequence within amino acids 550-650 of human PLA2G6 (NP\_003551.2).

Immunogen Region 550-650

Specificity Immunogen Sequence