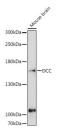

## Anti-DCC antibody (STJ111681)

## **GENERAL INFORMATION**

Product Type Primary antibodies

Short Description Rabbit polyclonal antibody anti-DCC is suitable for use in Western Blot.

Applications WB Host/Source Rabbit Reactivity Human, Mouse