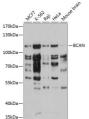

## Anti-BCAN antibody (762-911) (STJ111678)

## **GENERAL INFORMATION**

Product Type Primary antibodies

Short Description Rabbit polyclonal antibody anti-BCAN (762-911) is suitable for use in Western Blot.

Applications WB Host/Source Rabbit Reactivity Human, Mouse