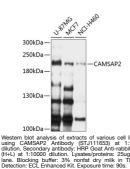

## Anti-CAMSAP2 antibody (1-150) (STJ111653) STJ111653

## **GENERAL INFORMATION**

Product Type Primary antibodies Short Description Rabbit polyclonal antibody anti-CAMSAP2 (1-150) is suitable for use in Western Blot. Applications WB Host/Source Rabbit Reactivity Human

## **PRODUCT PROPERTIES**

Clonality Polyclonal Clone ID Concentration Conjugation Unconjugated Purification Affinity purification Dilution Range WB 1:500-1:2000 Formulation PBS containing 0.02% Sodium Azide, 50% Glycerol, pH7.3. Isotype IgG Storage Instruction Store in a freezer at-20°C and avoid freeze-thaw cycles.