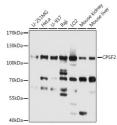

## Anti-CPSF2 antibody (450-700) (STJ111646)

## **GENERAL INFORMATION**

Product Type Primary antibodies

Short Description Rabbit polyclonal antibody anti-CPSF2 (450-700) is suitable for use in Western Blot.

Applications WB Host/Source Rabbit

Reactivity Human, Mouse, Rat