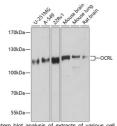

RMATION**

Product Type Primary antibodies

Short Description Rabbit polyclonal antibody anti-OCRL (1-220) is suitable for use in Western Blot.

Applications WB Host/Source Rabbit

Reactivity Human, Mouse, Rat

## **PRODUCT PROPERTIES**

Clonality Polyclonal

Clone ID Concentration

Conjugation Unconjugated

Purification Affinity purification Dilution Range WB 1:500-1:2000

Formulation PBS containing 0.02% Sodium Azide, 50% Glycerol, pH7.3.

Isotype IgG

Storage Instruction Store in a freezer at-20°C and avoid freeze-thaw cycles.

## **TARGET INFORMATION**

Gene ID 4952 Gene Symbol OCRL

Uniprot ID OCRL\_HUMAN

Immunogen Recombinant fusion protein containing a sequence corresponding to amino acids 1-220 of human OCRL (NP\_001578.2). Immunogen Region 1-220

Specificity

Immunogen Sequence