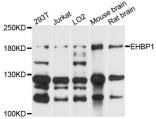

Immunogen Region 1-100
Specificity

Immunogen Sequence

Western blot analysis of extracts of various cell lines, using EHBP1 antibody (STJ111640) at 1:1000 dilution. Secondary antibody: HRP Goat Anti-rabbit IgG (H+L) at 1:10000 dilution. Lysates/proteins: 25ug per lane. Blocking buffer: 3% norfat dry milk in TBST. Detection: