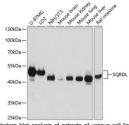

*

Product Type Primary antibodies

Short Description Rabbit polyclonal antibody anti-SQRDL (211-450) is suitable for use in Western Blot.

Applications WB Host/Source Rabbit

Reactivity Human, Mouse, Rat

## **PRODUCT PROPERTIES**

Clonality Polyclonal

Clone ID

Concentration
Conjugation Unconjugated Purification Affinity purification Dilution Range WB 1:1000-1:2000

Formulation PBS containing 0.02% Sodium Azide, 50% Glycerol, pH7.3.

Isotype IgG

Storage Instruction Store in a freezer at-20°C and avoid freeze-thaw cycles.

## **TARGET INFORMATION**

Gene ID 58472 Gene Symbol SQOR Uniprot ID SQOR\_HUMAN

Immunogen Recombinant fusion protein containing a sequence corresponding to amino acids 211-450 of human SQRDL (NP\_067022.1).

Immunogen Region 211-450

Specificity Immunogen Sequence