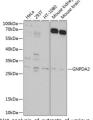

## Anti-GNPDA2 antibody (1-190) (STJ111625)

## **GENERAL INFORMATION**

Product Type Primary antibodies

Short Description Rabbit polyclonal antibody anti-GNPDA2 (1-190) is suitable for use in Western Blot.

Applications WB Host/Source Rabbit Reactivity Human, Mouse