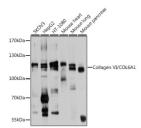

## Anti-COL6A1 antibody (19-250) (STJ111622)

## **TARGET INFORMATION**

Gene ID 1291

Gene Symbol COL6A1

Uniprot ID CO6A1\_HUMAN

Immunogen Recombinant fusion protein containing a sequence corresponding to amino acids 19-250 of human Collagen VI/Collagen

VI/COL6A1 (NP\_001839.2).

Immunogen 19-250 Region Specificity Immunogen Sequence