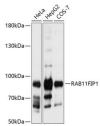

Immunogen Region 330-540

Specificity Immunogen Sequence

m blot analysis of extracts of various ce RAB11FIP1 antibody (STJ11f613) at N. Secondary antibody: HRP 196at Anti-rab at 1:10000 dilution. Lysates/proteins: 25 Blocking buffer: 3% nonfat dry milk in ion: ECL Basic Kit. Exposure time: 10s.