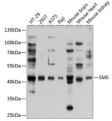

Western blot analysis of extracts of various cell lines, using SMS antibody (STJ111588) at 1:1000 dilution. Secondary antibody: HRP Goat Anti-rabbit IgG (H+L) at 1:10000 dilution. Lysates/proteins: 25up per lane. Blocking buffer: 3% nordrat dry milk in TBSt. Detection: