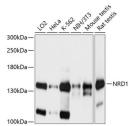

## Anti-NRD1 antibody (160-400) (STJ111579)

## **TARGET INFORMATION**

Gene ID 4898 Gene Symbol NRDC Uniprot ID NRDC\_HUMAN

Immunogen Recombinant fusion protein containing a sequence corresponding to amino acids 160-400 of human NRD1

(NP\_001095132.1).