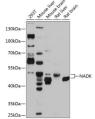

Immunogen Region 1-180
Specificity
Immunogen Sequence

Western blot analysis of extracts of various cell lines, using NADK antibody (STJ111572) at 1:1000 dilution. Secondary antibody: HRP Goat Anti-rabbit IgG (H+L) at 1:10000 dilution. Lysates/proteins: 25up per lane. Blocking buffer 3% norfat dry milk in TBSt. Detection: