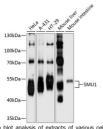

Western blot analysis of extracts of various cell lines, using SMU1 antibody (STJ111571) at 1:1000 dilution. Secondary antibody: HRP Goat Anti-rabbit IgG (H+L) at 1:10000 dilution. Lysates/proteins: 25up per lane. Blocking buffer: 3% norafat dry milk in TBS1. Detection: