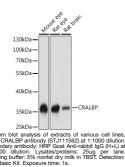

## **GENERAL INFORMATION**

 Product Type
 Primary antibodies

 Short Description
 Rabbit polyclonal antibody anti-RLBP1 (1-317) is suitable for use in Western Blot.

 Applications
 WB

 Host/Source
 Rabbit

 Reactivity
 Mouse, Rat

## **PRODUCT PROPERTIES**

 Clonality
 Polyclonal

 Clone ID

 Concentration

 Conjugation
 Uconjugated

 Purification
 Affinity purification

 Dilution Range
 WB 1:500-1:2000

 Formulation
 PBS containing 0.02% Sodium Azide, 50% Glycerol, pH7.3.