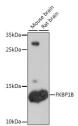

## Anti-FKBP1B antibody (STJ111554)

## **GENERAL INFORMATION**

Product Type Primary antibodies

Short Description Rabbit polyclonal antibody anti-FKBP1B is suitable for use in Western Blot, Immunohistochemistry and

Immunofluorescence.

Applications WB, IHC, IF Host/Source Rabbit