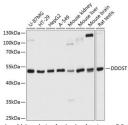

## Anti-DDOST antibody (40-300) (STJ111545)

## **GENERAL INFORMATION**

Product Type Primary antibodies

Short Description Rabbit polyclonal antibody anti-DDOST (40-300) is suitable for use in Western Blot and Immunohistochemistry.

Applications WB, IHC Host/Source Rabbit

Reactivity Human, Mouse, Rat