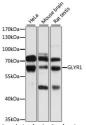

## Anti-GLYR1 antibody (70-270) (STJ111541)

## **GENERAL INFORMATION**

Product Type Primary antibodies

Short Description Rabbit polyclonal antibody anti-GLYR1 (70-270) is suitable for use in Western Blot and Immunohistochemistry.

Applications WB, IHC Host/Source Rabbit

## **TARGET INFORMATION**

Gene ID 84656 Gene Symbol GLYR1 Uniprot ID GLYR1\_HUMAN

Immunogen Recombinant fusion protein containing a sequence corresponding to amino acids 70-270 of human GLYR1 (NP\_115958.2).