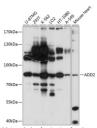

## Anti-ADD2 antibody (580-690) (STJ111528)

## **GENERAL INFORMATION**

Product Type Primary antibodies

Short Description Rabbit polyclonal antibody anti-ADD2 (580-690) is suitable for use in Western Blot.

Applications WB Host/Source Rabbit Reactivity Human, Mouse