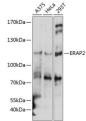

NERAL INFORMATION**

Product Type Primary antibodies

Short Description Rabbit polyclonal antibody anti-ERAP2 (1-170) is suitable for use in Western Blot.

Applications WB Host/Source Rabbit Reactivity Human

## **PRODUCT PROPERTIES**

Clonality Polyclonal

Clone ID Concentration

Conjugation Unconjugated Purification Affinity purification Dilution Range WB 1:500-1:2000

Formulation PBS containing 0.02% Sodium Azide, 50% Glycerol, pH7.3.

Isotype IgG

Storage Instruction Store in a freezer at-20°C and avoid freeze-thaw cycles.

## **TARGET INFORMATION**

Gene ID 64167 Gene Symbol ERAP2

Uniprot ID ERAP2\_HUMAN

Immunogen Recombinant fusion protein containing a sequence corresponding to amino acids 1-170 of human ERAP2 (NP\_071745.1).

Immunogen Region 1-170 Specificity Immunogen Sequence