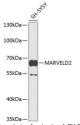

ion Rabbit polyclonal antibody anti-MARVELD2 (200-300) is suitable for use in Western Blot and Immunohistochemistry.

Applications WB, IHC Host/Source Rabbit

Reactivity Human, Mouse, Rat

## **PRODUCT PROPERTIES**

Clonality Polyclonal

Clone ID Concentration

Conjugation Unconjugated Purification Affinity purification Dilution Range WB 1:500-1:2000

IHC 1:50-1:200

Formulation PBS containing 0.02% Sodium Azide, 50% Glycerol, pH7.3.

Isotype IgG

Storage Instruction Store in a freezer at-20°C and avoid freeze-thaw cycles.

## **TARGET INFORMATION**

Gene ID 153562 Gene Symbol MARVELD2 Uniprot ID MALD2\_HUMAN

Immunogen A synthetic peptide corresponding to a sequence within amino acids 200-300 of human MARVELD2 (NP\_001033692.2).

Immunogen Region 200-300

Specificity

Immunogen Sequence