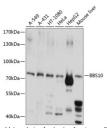

Immunogen Region 474-723

Specificity Immunogen Sequence

Western blot analysis of extracts of various cell lines, using BBS10 antibody (STJ111434) at 1:1000 dilution. Secondary antibody: HRP Goat Anti-rabbit IgG (H+L) at 1:10000 dilution. Lysates/proteins: 25ug per lane. Blocking buffer: 39% norfat dry milk in TBST. Detection: