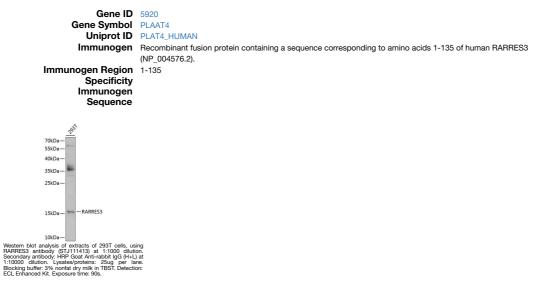

## Anti-RARRES3 antibody (1-135) (STJ111413) STJ111413

## **GENERAL INFORMATION**

 Product Type
 Primary antibodies

 Short Description
 Rabbit polyclonal antibody anti-RARRES3 (1-135) is suitable for use in Western Blot.

 Applications
 WB

 Host/Source
 Rabbit