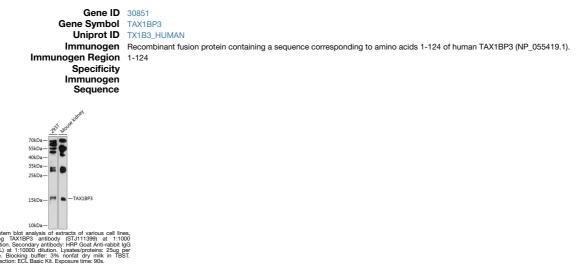

## **GENERAL INFORMATION**

 Product Type
 Primary antibodies

 Short Description
 Rabbit polyclonal antibody anti-TAX1BP3 (1-124) is suitable for use in Western Blot.

 Applications
 WB

 Host/Source
 Rabbit