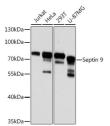

## Anti-SEPT9 antibody (1-110) (STJ111369)

## **GENERAL INFORMATION**

Product Type Primary antibodies

Short Description Rabbit polyclonal antibody anti-SEPT9 (1-110) is suitable for use in Western Blot and Immunofluorescence.

Applications WB, IF Host/Source Rabbit

## **TARGET INFORMATION**

Gene ID 10801 Gene Symbol SEPTIN9

Uniprot ID SEPT9\_HUMAN

Immunogen Recombinant fusion protein containing a sequence corresponding to amino acids 1-110 of human Septin 9

(NP\_001106964.1).