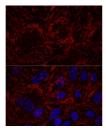

## Anti-SEPT9 antibody (1-110) (STJ111369)

## **GENERAL INFORMATION**

Product Type Primary antibodies

Short Description Rabbit polyclonal antibody anti-SEPT9 (1-110) is suitable for use in Western Blot and Immunofluorescence.

Applications WB, IF Host/Source Rabbit