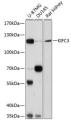

## Anti-KIFC3 antibody (140-390) (STJ111344)

## **GENERAL INFORMATION**

Product Type Primary antibodies

Short Description Rabbit polyclonal antibody anti-KIFC3 (140-390) is suitable for use in Western Blot.

Applications WB Host/Source Rabbit Reactivity Human, Rat

## **TARGET INFORMATION**

Gene ID 3801 Gene Symbol KIFC3 Uniprot ID KIFC3\_HUMAN

Immunogen Recombinant fusion protein containing a sequence corresponding to amino acids 140-390 of human KIFC3 (NP\_005541.3).