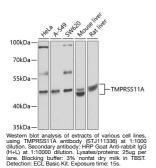

## Anti-TMPRSS11A antibody (300-421) (STJ111336) STJ111336

## **GENERAL INFORMATION**

Product Type Primary antibodies Short Description Rabbit polyclonal antibody anti-TMPRSS11A (300-421) is suitable for use in Western Blot. Applications WB Host/Source Rabbit Reactivity Human, Mouse, Rat

## **PRODUCT PROPERTIES**

Clonality Polyclonal Clone ID Concentration Conjugation Unconjugated Purification Affinity purification Dilution Range WB 1:500-1:2000 Formulation PBS containing 0.02% Sodium Azide, 50% Glycerol, pH7.3. Isotype IgG Storage Instruction Store in a freezer at-20°C and avoid freeze-thaw cycles.