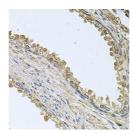

Immunogen Region 1-297 Specificity Immunogen Sequence

Immunohistochemistry of paraffin-embedded rat brain using MEMO1 antibody (STJ111315) at dilution of 1:100 (40x lens)