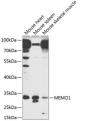

## Anti-MEMO1 antibody (1-297) (STJ111315)

## **TARGET INFORMATION**

Gene ID 51072 Gene Symbol MEMO1 Uniprot ID MEMO1\_HUMAN

Immunogen Recombinant fusion protein containing a sequence corresponding to amino acids 1-297 of human MEMO1 (NP\_057039.1).