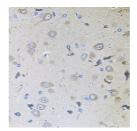

Immunogen Region 1-297 Specificity Immunogen Sequence

Immunohistochemistry of paraffin-embedded rat brain using MEMO1 antibody (STJ111315) at dilution of 1:100 (40x lens)