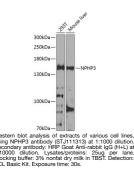

dies

 Short Description
 Rabbit polyclonal antibody anti-NPHP3 (1-130) is suitable for use in Western Blot.

 Applications
 WB

 Host/Source
 Rabbit

 Reactivity
 Human, Mouse

## **PRODUCT PROPERTIES**

 
 Clonality Clone ID
 Polyclonal

 Concentration

 Conjugation

 Purification
 Affinity purification

 Dilution Range
 WB 1:200-1:2000

 Formulation
 PBS containing 0.02% Sodium Azide, 50% Glycerol, pH7.3. Isotype

 IgG
 Storage Instruction

## **TARGET INFORMATION**

 Gene ID
 27031

 Gene Symbol
 NPHP3

 Uniprot ID
 NPHP3\_HUMAN

 Immunogen
 Recombinant fusion protein containing a sequence corresponding to amino acids 1-130 of human NPHP3 (NP\_694972.3).

 Immunogen Regin
 1-130

 Specificity
 Vertical and the sequence corresponding to amino acids 1-130 of human NPHP3 (NP\_694972.3).



This product is suitable for in-vitro studies under the RESEARCH USE ONLY [RUO] licence. This product must not be used as for diagnostic or other medical purposes. St John's Laboratory Ltd, Knowledge Dock Business Centre, University Way, London, E16 2RD | Tel: 0208 223 3081