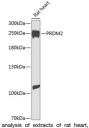

Immunogen Region 1-240
Specificity
Immunogen Sequence

Western blot analysis of extracts of rat heart, using PRDM2 antibody (STJ111300) at 1:1000 dilution Secondary antibody: HRP Goat Anti-rabbit IgG (H+L) a 1:10000 dilution. Lysates/proteins: 25ug per label Blocking buffer: 3% nonfat dry milk in TBST. Detection EGC Inflanced kit Exposure time: 90s.