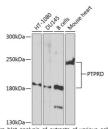

## Anti-PTPRD antibody (475-574) (STJ111295)

## **GENERAL INFORMATION**

Product Type Primary antibodies

Short Description Rabbit polyclonal antibody anti-PTPRD (475-574) is suitable for use in Western Blot and Immunohistochemistry.

Applications WB, IHC Host/Source Rabbit Reactivity Human, Mouse

## **TARGET INFORMATION**

Gene ID 5789 Gene Symbol PTPRD

Uniprot ID PTPRD\_HUMAN

Immunogen Recombinant fusion protein containing a sequence corresponding to amino acids 475-574 of human PTPRD (NP\_002830.1).