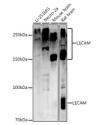

## Anti-L1CAM antibody (1143-1257) (STJ111291)

## **PRODUCT PROPERTIES**

Clonality Polyclonal

Clone ID Concentration

Conjugation Unconjugated Purification Affinity purification Dilution Range WB 1:500-1:2000

IF 1:50-1:200

Formulation PBS containing 0.02% Sodium Azide, 50% Glycerol, pH7.3.