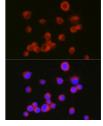

## Anti-L1CAM antibody (1143-1257) (STJ111291)

## **PRODUCT PROPERTIES**

Clonality Polyclonal

Clone ID Concentration

Conjugation Unconjugated Purification Affinity purification Dilution Range WB 1:500-1:2000

IF 1:50-1:200

Formulation PBS containing 0.02% Sodium Azide, 50% Glycerol, pH7.3.