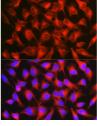

## Anti-L1CAM antibody (1143-1257) (STJ111291)

## **PRODUCT PROPERTIES**

Clonality Polyclonal

Clone ID Concentration

Conjugation Unconjugated Purification Affinity purification Dilution Range WB 1:500-1:2000

IF 1:50-1:200

Formulation PBS containing 0.02% Sodium Azide, 50% Glycerol, pH7.3.