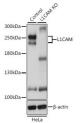

## Anti-L1CAM antibody (1143-1257) (STJ111291)

## **PRODUCT PROPERTIES**

Clonality Polyclonal

Clone ID Concentration

Conjugation Unconjugated Purification Affinity purification Dilution Range WB 1:500-1:2000

IF 1:50-1:200

Formulation PBS containing 0.02% Sodium Azide, 50% Glycerol, pH7.3.