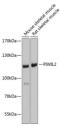

## **TARGET INFORMATION**

Gene ID 57746 Gene Symbol Piwil2

Uniprot ID PIWL2\_MOUSE

Immunogen Recombinant protein of mouse PIWIL2

Immunogen Region Specificity Immunogen Sequence

Western blot analysis of extracts of various cell lines, using PIWIL2 antibody (STJ111261) at 1:1000 dilution Secondary antibody: HRP Goat Anti-rabbit IgG (H+L) at 1:10000 dilution. Lysates/proteins: 25ug per lane. Blocking buffer: 39% nonfat dry milk in TBST. Detection: