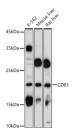

## Anti-CD81 antibody (1-100) (STJ111247)

Applications WB, IHC, IF Host/Source Rabbit

Reactivity Human, Mouse, Rat

## **PRODUCT PROPERTIES**

Clonality Polyclonal

Clone ID Concentration

Conjugation Unconjugated Purification Affinity purification Dilution Range WB 1:500-1:1000

IHC 1:50-1:200 IF 1:50-1:200

Formulation PBS containing 0.02% Sodium Azide, 50% Glycerol, pH7.3.