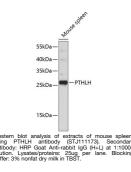

## Anti-PTHLH antibody (STJ111173) STJ111173

## **GENERAL INFORMATION**

 Product Type
 Primary antibodies

 Short Description
 Rabbit polyclonal antibody anti-PTHLH is suitable for use in Western Blot and Immunohistochemistry.

 Applications
 WB, IHC

 Reactivity
 Human, Mouse

## **PRODUCT PROPERTIES**

 Clonality
 Polyclonal

 Clone ID

 Concentration

 Conjugation
 Unconjugated

 Purification
 Affinity purification

 Dilution Range
 WB 1:500-1:1000

 IHC 1:50-1:100

 Formulation
 PBS containing 0.02% Sodium Azide, 50% Glycerol, pH7.3.

 Isotype
 IgG

 Storage Instruction
 Store in a freezer at-20°C and avoid freeze-thaw cycles.

## **TARGET INFORMATION**

Gene ID 5744 Gene Symbol PTHLH Uniprot ID PTHR\_HUMAN Immunogen Region Specificity Immunogen Sequence



This product is suitable for in-vitro studies under the RESEARCH USE ONLY [RUO] licence. This product must not be used as for diagnostic or other medical purposes. St John's Laboratory Ltd, Knowledge Dock Business Centre, University Way, London, E16 2RD | Tel: 0208 223 3081