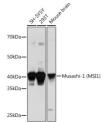

## Anti-MSI1 antibody (1-100) (STJ111162)

Applications WB, IHC, IF Host/Source Rabbit

Reactivity Human, Mouse, Rat

## **PRODUCT PROPERTIES**

Clonality Polyclonal

Clone ID Concentration

Conjugation Unconjugated Purification Affinity purification Dilution Range WB 1:500-1:1000

IHC 1:50-1:100 IF 1:50-1:100

Formulation PBS containing 0.02% Sodium Azide, 50% Glycerol, pH7.3.

## **TARGET INFORMATION**

Gene ID 4440

Gene Symbol MSI1

Uniprot ID MSI1H\_HUMAN

Immunogen A synthetic peptide corresponding to a sequence within amino acids 1-100 of human Musashi-1 (Musashi-1 (MSI1))

(NP\_002433.1).