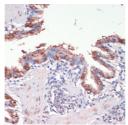

## Anti-MSI1 antibody (1-100) (STJ111162)

Applications WB, IHC, IF Host/Source Rabbit

Reactivity Human, Mouse, Rat

## **PRODUCT PROPERTIES**

Clonality Polyclonal

Clone ID Concentration

Conjugation Unconjugated Purification Affinity purification Dilution Range WB 1:500-1:1000

IHC 1:50-1:100 IF 1:50-1:100

Formulation PBS containing 0.02% Sodium Azide, 50% Glycerol, pH7.3.