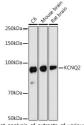

## Anti-KCNQ2 antibody (254-393) (STJ111121)

## **GENERAL INFORMATION**

Product Type Primary antibodies

Short Description Rabbit polyclonal antibody anti-KCNQ2 (254-393) is suitable for use in Western Blot.

Applications WB Host/Source Rabbit

Reactivity Human, Mouse, Rat