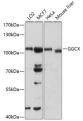

## Anti-GGCX antibody (479-758) (STJ111114)

## **GENERAL INFORMATION**

Product Type Primary antibodies

Short Description Rabbit polyclonal antibody anti-GGCX (479-758) is suitable for use in Western Blot.

Applications WB Host/Source Rabbit Reactivity Human, Mouse