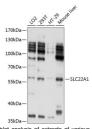

## Anti-SLC22A1 antibody (STJ111110)

## **GENERAL INFORMATION**

Product Type Primary antibodies

Short Description Rabbit polyclonal antibody anti-SLC22A1 is suitable for use in Western Blot.

Applications WB Host/Source Rabbit Reactivity Human, Mouse