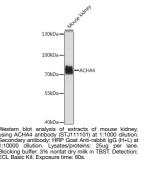

## **GENERAL INFORMATION**

Applications WB Host/Source Rabbit Reactivity Mouse

Product Type Primary antibodies Short Description Rabbit polyclonal antibody anti-CHRNA4 is suitable for use in Western Blot.

## **PRODUCT PROPERTIES**

Clonality Polyclonal Clone ID Concentration Conjugation Unconjugated Purification Affinity purification Dilution Range WB 1:500-1:2000 Formulation PBS containing 0.02% Sodium Azide, 50% Glycerol, pH7.3. Isotype IgG Storage Instruction Store in a freezer at-20°C and avoid freeze-thaw cycles.